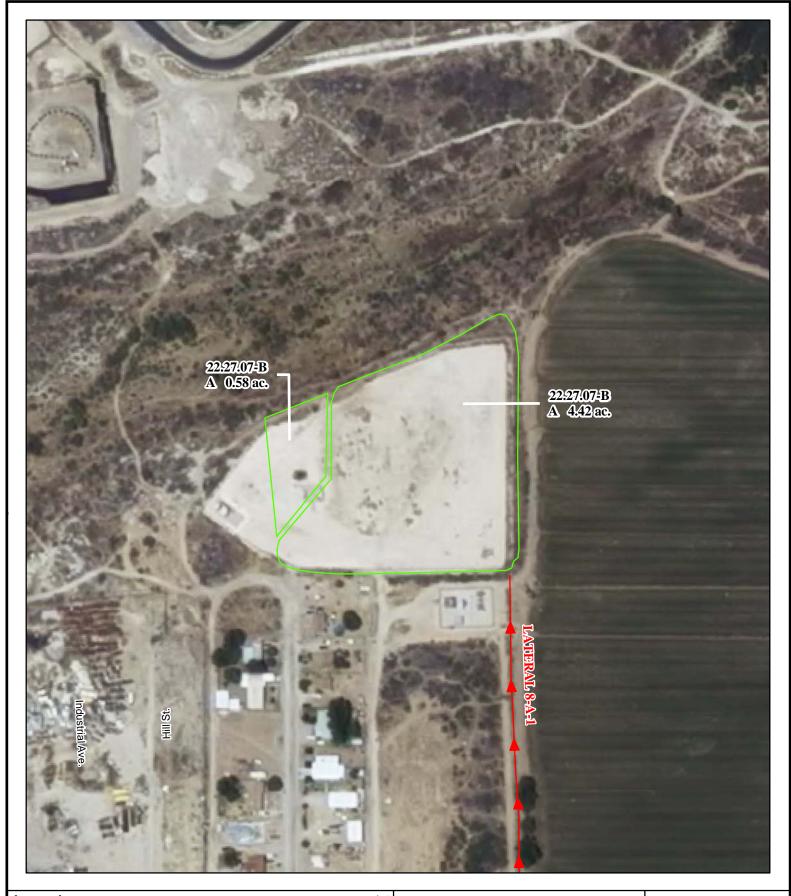

#### f. Location and Amount of Irrigated Acreage:

Section 07, Township 22S, Range 27E, N.M.P.M.

Pt. NE<sup>1</sup>/<sub>4</sub> 5.00 acres

Total: 5.00 acres

As shown on the attached revised Hydrographic Survey Map for Subfile No. 22.27.07-B, and the CID Section Hydrographic Survey Map Sheet No. 26 (1999-2011), included in Part F of this Appendix, representing the Court record as of the date of the filing of this Decree.

# g. Amount of Water:

As set forth in Part B of this Appendix.

Point of DiversionCanals / Ditches

**Tract Boundaries** 

Surface Water Only

Supplemental Groundwater

Reservoir / Pond

No Right

2009 Digital Orthophotography

Grid Interval = 1000

Scale 1 " = 200;

1:2,400

# Pecos River Stream System Carlsbad Irrigation District

Hydrographic Survey
Township 22

E.W. Douglass Intervivos Trust Subfile 22.27.07-B 4/18/2011

D.D.

PAE